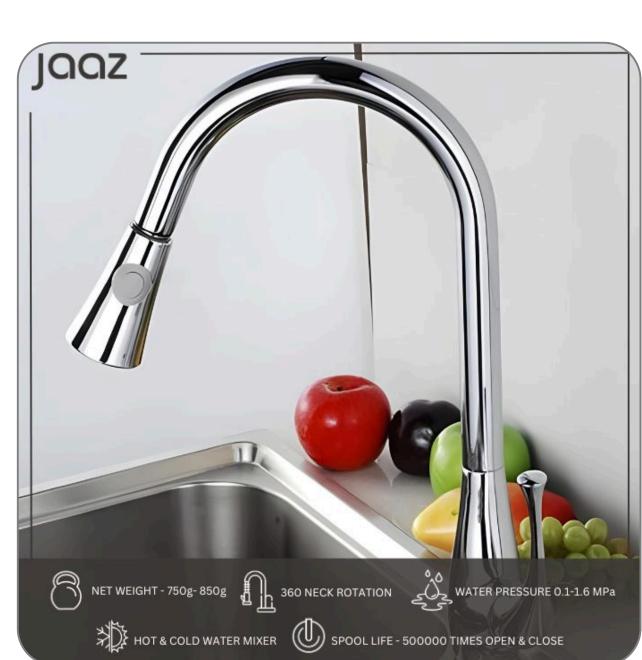

# **SWAN - PULL OUT | KITCHEN FAUCET**

#### **Product Specifications:**

- Material: Brass Body (58-59%), Zinc Handle
- Color: Chrome
- Water Pressure: 0.1 to 1.6 MPa
- Shelf Life: 5 years
- Spool Life: 500,000 cycles
- Cartridge: 35mm Sedal
- Neck: 360-degree rotatable
- Function: Hot and cold water mixer
- Mounting: Deck-mounted
- Accessories: SS braided hoses (red and blue, 40 cm each)
- Net Weight: 750g to 850g