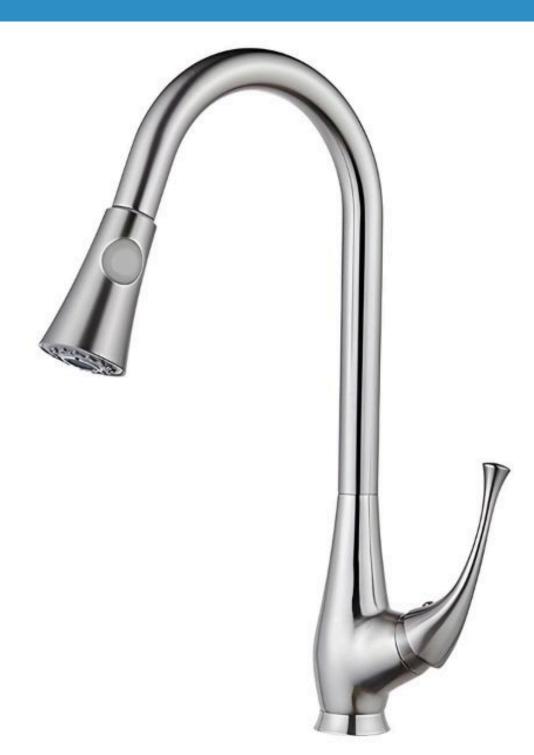

# **SWAN - PULL OUT | KITCHEN FAUCET**

#### **Product Specifications:**

- Material: Brass Body (58-59%), Zinc Handle
- Color: Chrome
- Water Pressure: 0.1 to 1.6 MPa
- Shelf Life: 5 years
- Spool Life: 500,000 cycles
- Cartridge: 35mm Sedal
- Neck: 360-degree rotatable
- Function: Hot and cold water mixer
- Mounting: Deck-mounted
- Accessories: SS braided hoses (red and blue, 40 cm each)
- Net Weight: 750g to 850g